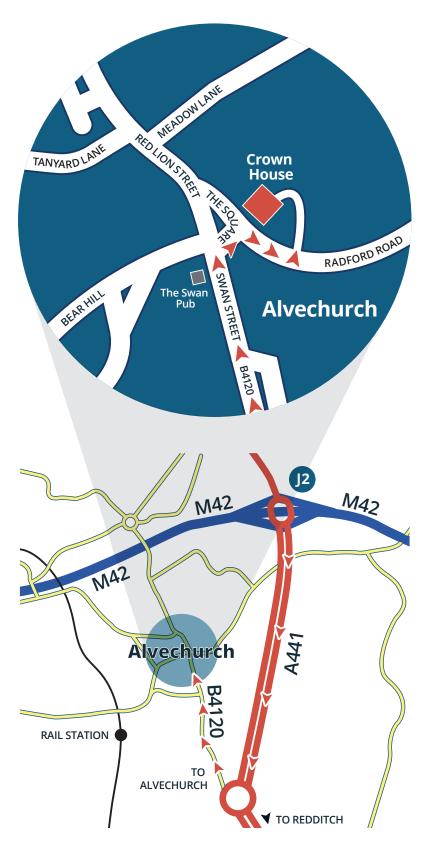

### M42 J2:

- Take the A441 sign posted towards Redditch and continue along dual carriageway for approx 1½ miles.
- At the roundabout take the second exit sign posted B4120 to Alvechurch.
- Continue along the B4120 for just over a mile into Alvechurch village passing The Swan pub on your left.
- Take the first right turn immediately after The Swan pub (before the pedestrain crossing) and turn immediately right again onto Radford Road.
- Continue for approx 100 meters and on your left you will see the entrance to Crown House sign posted.
- Follow the driveway around to your left into the car park. Visitor parking is in the spaces on the right, closest to the double doors.
- To find reception please announce yourself via the intercom next to the double doors.